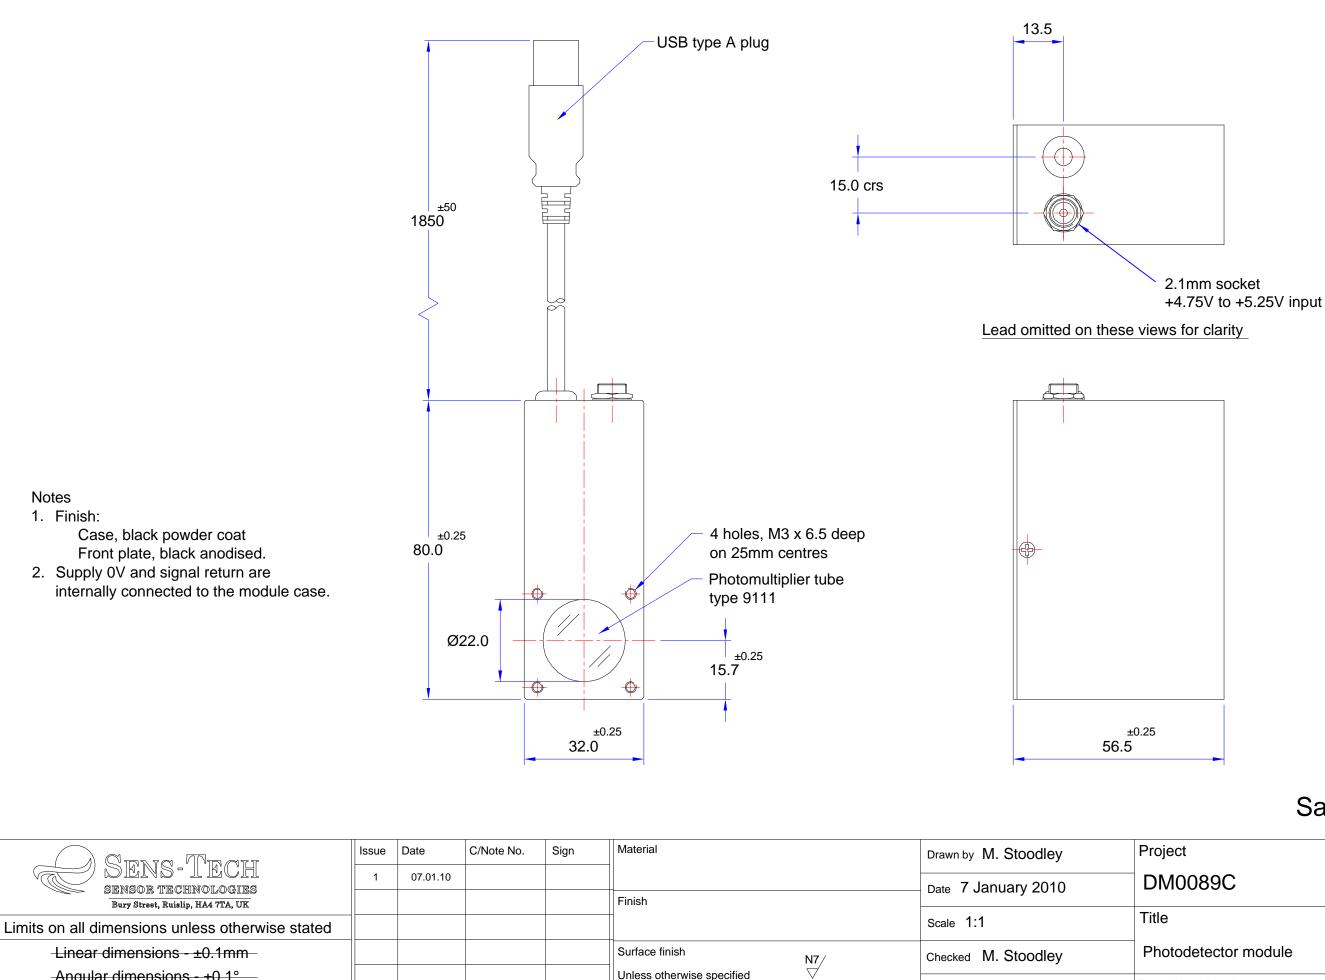

## Sales Drawing

Approved A. Sellars

Sheet size A3

F/DO007 issue 1

Photodetector module

Drawing Number

25894 G 2330

Sheet 1 of 1