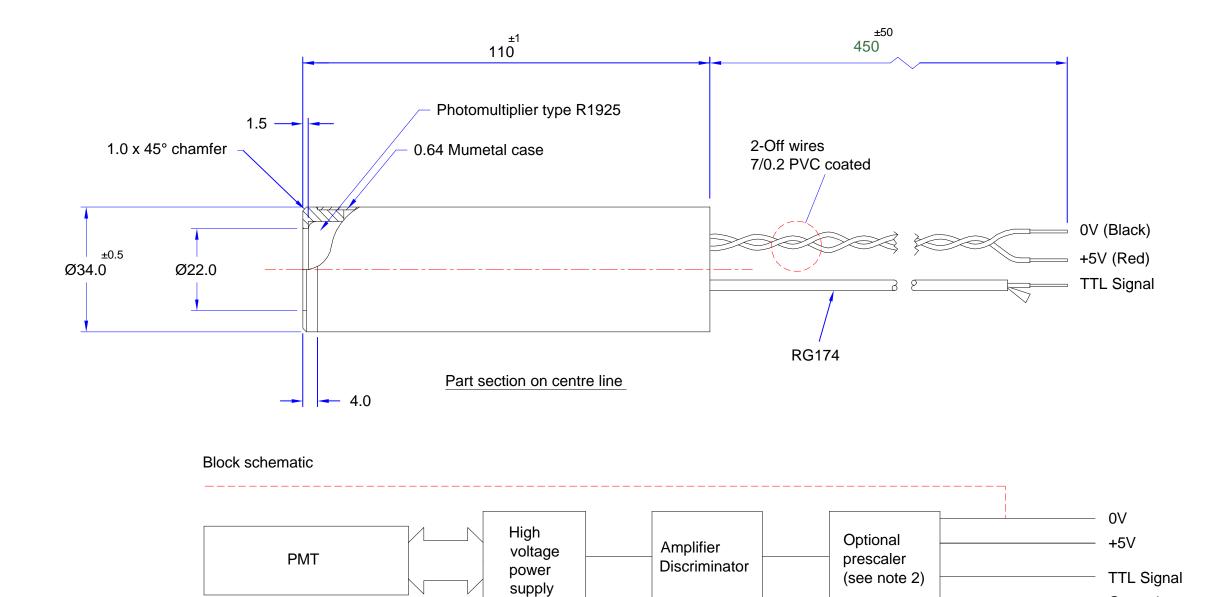

## Note

- 1. Case finish, matt black powder coat.
- 2. Integral prescaler option, factory set to divide the the output count rate by any chosen even integer from 2 to 32.