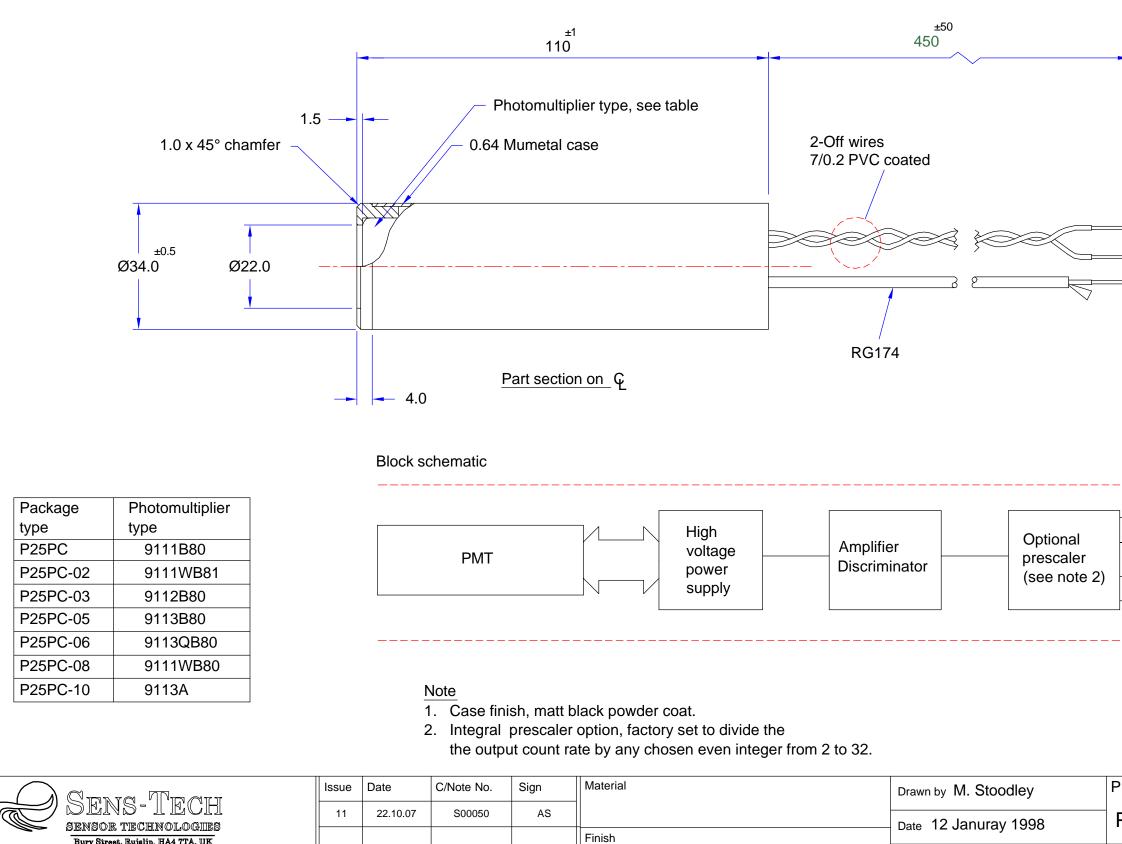

| — 0V (Black)<br>— +5V (Red)<br>— TTL Signal |                                |            |   |
|---------------------------------------------|--------------------------------|------------|---|
|                                             | 0V<br>+5V<br>TTL Sig<br>Ground |            |   |
|                                             | drawinę                        | )          |   |
| Project<br>P25PC                            |                                |            |   |
| Title                                       |                                |            |   |
| Photodetector pack                          | age                            |            |   |
| Drawing Number<br>25894                     | C 198                          | Sheet 1 of | 1 |
|                                             |                                |            |   |