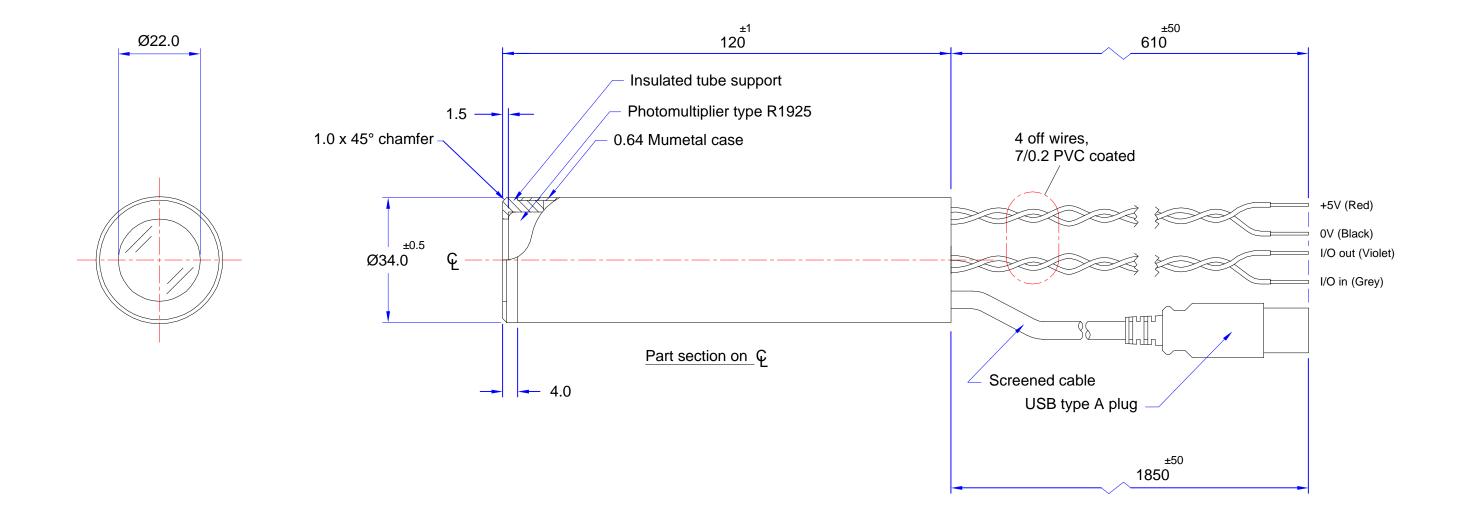

## Note

- 1. Case is internally connected to 0V.
- 2. Case finish, matt black powder coat.
- 3. Preset high voltage and discriminator levels.
- 4. USB output.
- 5. Typical input current 120mA at 5V.

| ODER MEGIT                                                                                                                                                                                                                                                                                                                      | Issue | Date     | C/Note No. | Sign | Material                            | Drawn by M. Stoodley | Project                               |
|---------------------------------------------------------------------------------------------------------------------------------------------------------------------------------------------------------------------------------------------------------------------------------------------------------------------------------|-------|----------|------------|------|-------------------------------------|----------------------|---------------------------------------|
| SENS-NECH SENSOR TECHNOLOGIES                                                                                                                                                                                                                                                                                                   | 1     | 05.01.10 |            |      |                                     | Date 5 January 2010  | P25USB-01                             |
| Bury Street, Ruislip, HA4 7TA, UK                                                                                                                                                                                                                                                                                               |       |          |            |      | Finish                              | ,                    | Tido                                  |
| Limits on all dimensions unless otherwise stated                                                                                                                                                                                                                                                                                |       |          |            |      |                                     | Scale 1:1            | Title                                 |
| Linear dimensions - ±0.1mm                                                                                                                                                                                                                                                                                                      |       |          |            |      | Surface finish N7/                  | Checked M. Stoodley  | Photodetector module                  |
| Angular dimensions - ±0.1°                                                                                                                                                                                                                                                                                                      |       |          |            |      | Unless otherwise specified $\nabla$ | Approved A. Sellars  | Drawing Number                        |
| Confidentiality Notice. This document (including all information contained therein) is owned by Sens-Tech Limited and must be kept in confidence and used solely for the owner's specified purposes. This document must not be copied or reproduced, nor divulged, in whole or part, without the owner's prior written consent. |       |          |            | ed   | THIRD ANGLE PROJECTION              |                      | · · · · · · · · · · · · · · · · · · · |