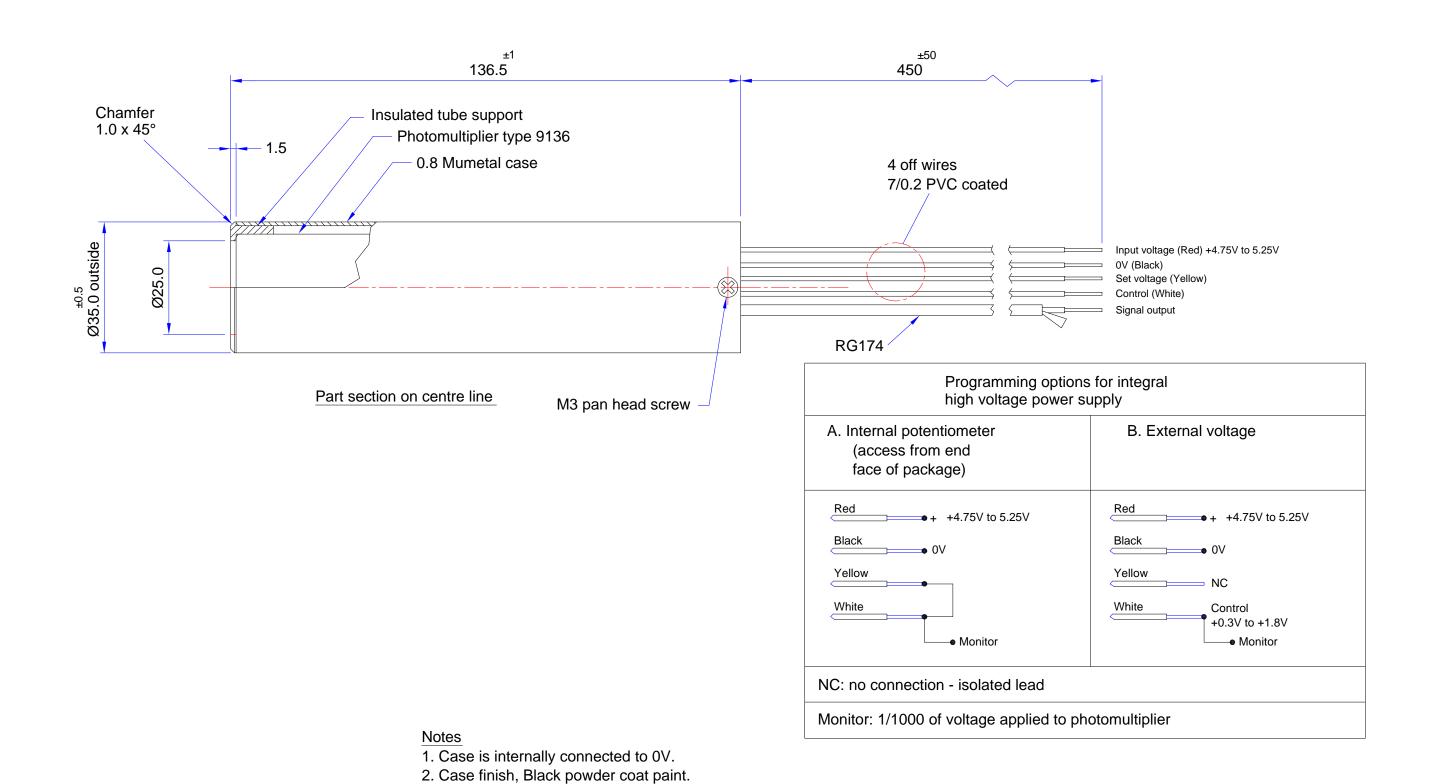

## Sales Drawing

| A Corra Moder                                                                                                                                                                                                 | Issue | Date     | C/Note No. | Sign | Material                     | Drawn by M. Stoodley          | Project                  |
|---------------------------------------------------------------------------------------------------------------------------------------------------------------------------------------------------------------|-------|----------|------------|------|------------------------------|-------------------------------|--------------------------|
| SENS-TECH SENSOR TECHNOLOGIES                                                                                                                                                                                 | 1     | 28.07.98 |            |      |                              | Date 28 September 1998        | P30PVN                   |
| Bury Street, Ruislip, HA4 7TA, UK                                                                                                                                                                             | 2     | 25.11.98 |            |      | Finish                       | Date 20 Coptombol 1000        | Tide                     |
| Limits on all dimensions unless otherwise stated                                                                                                                                                              | 3     | 03.02.00 |            |      |                              | Scale 1:1                     | Title                    |
| Linear dimensions - ±0.1mm                                                                                                                                                                                    | 4     | 05.03.09 | S00190     |      | Surface finish N7/           | Checked M. Stoodley           | Photodetector package    |
| Angular dimensions - ±0.1°                                                                                                                                                                                    | 5     | 11.01.10 | S00264     | AS   | Unless otherwise specified   | Approved R. Ellis             | Drawing Number           |
| Confidentiality Notice . This document (including all information contained therein) is owned by Sens-Tech Limited                                                                                            |       |          |            | ed   | THIRD ANGLE                  | 7, prioved 11. Ellio          | 25894 C 325 Sheet 1 of 1 |
| and must be kept in confidence and used solely for the owner's specified purposes. This document must not be copied or reproduced, nor divulged, in whole or part, without the owner's prior written consent. |       |          |            |      | PROJECTION TO THE PROJECTION | Sheet size A3 F/DO007 issue 1 |                          |

3. Typical input current 65mA at 5V.