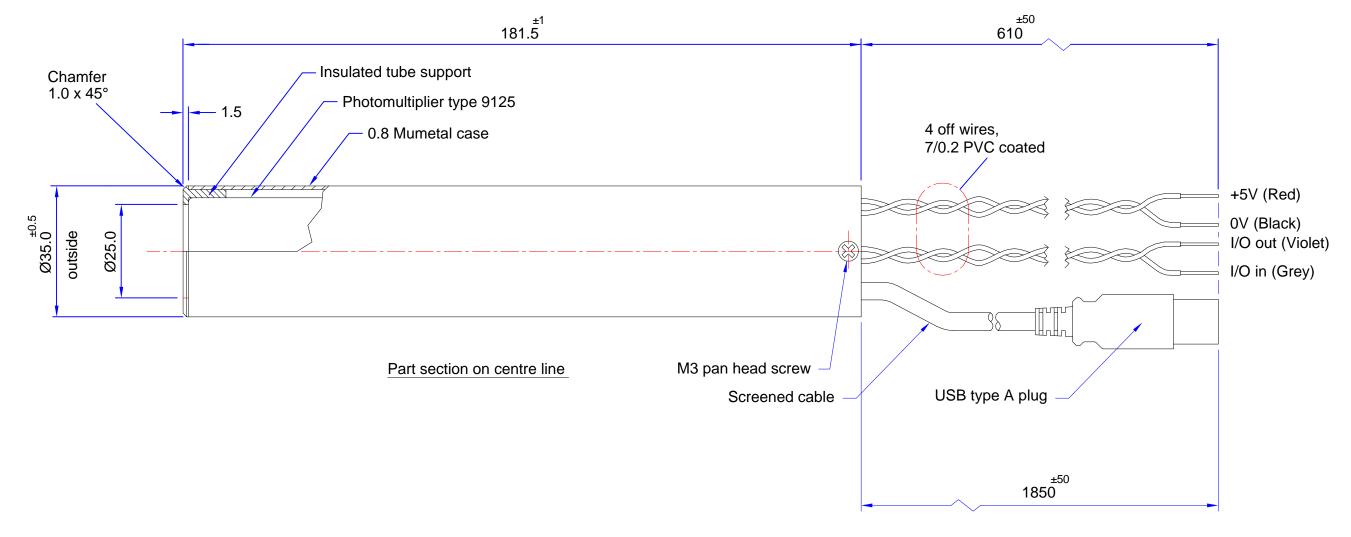

## Notes

- 1. Case is internally connected to 0V.
- 2. Case finish, black powder coat.
- 3. Preset high voltage and discriminator levels.

## Sales Drawing

| Opera Misarr                                                                                                                                                                                                                                                                                                                    | Issue | Date     | C/Note No. | Sign | Material                   | Drawn by M. Stoodley          | Project                   |
|---------------------------------------------------------------------------------------------------------------------------------------------------------------------------------------------------------------------------------------------------------------------------------------------------------------------------------|-------|----------|------------|------|----------------------------|-------------------------------|---------------------------|
| SENS-TECH  SENSOR TECHNOLOGIES                                                                                                                                                                                                                                                                                                  | 1     | 05.03.09 |            |      |                            | Date 5 March 2009             | P30USB                    |
| Bury Street, Ruislip, HA4 7TA, UK                                                                                                                                                                                                                                                                                               | 2     | 07.01.10 | S00257     | AS   | Finish                     | Date of Maron 2000            |                           |
| Limits on all dimensions unless otherwise stated                                                                                                                                                                                                                                                                                |       |          |            |      |                            | Scale 1:1                     | Title                     |
| Linear dimensions - ±0.1mm                                                                                                                                                                                                                                                                                                      |       |          |            |      | Surface finish N7/         | Checked M. Stoodley           | Photodetector package     |
| Angular dimensions - ±0.1°                                                                                                                                                                                                                                                                                                      |       |          |            |      | Unless otherwise specified | Approved A. Sellars           | Drawing Number            |
| Confidentiality Notice. This document (including all information contained therein) is owned by Sens-Tech Limited and must be kept in confidence and used solely for the owner's specified purposes. This document must not be copied or reproduced, nor divulged, in whole or part, without the owner's prior written consent. |       |          |            | ed   | THIRD ANGLE                | Apploved 71. Condition        |                           |
|                                                                                                                                                                                                                                                                                                                                 |       |          |            |      | PROJECTION                 | Sheet size A3 F/DO007 issue 1 | 25894 G 2227 Sheet 1 of 1 |